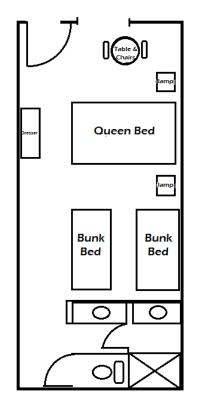

Close-up view of 712-717 room's layouts

| ROOM 712           | ROOM 713           | ROOM 714           | ROOM 715           | ROOM 716           | ROOM 717           |
|--------------------|--------------------|--------------------|--------------------|--------------------|--------------------|
| Oueen Bed:         | Queen Bed:         |
| Bed 1 Top Bunk:    |
| Bed 1 Bottom Bunk: |
| Bed 2 Top Bunk:    |
| Bed 2 Bottom Bunk: |